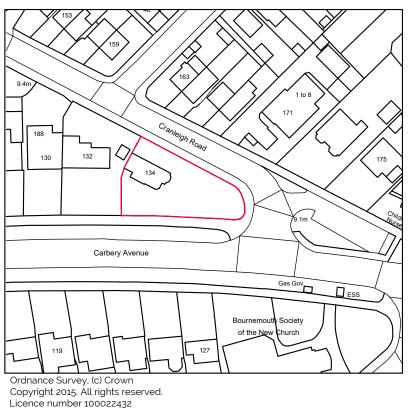

50m

Location Plan (1:1250)

CLIENT:

PROJECT STAGE: PLANNING

PROJECT & DRAWING TITLE:

134 Carbery Avenue, Bournemouth

Scale @ A3:1:500. 1:1250 Drawn by: CC DRAWING No: ASP.23.056.P001

ARCHITECTURE - PLANNING - PROJECT MANAGEMENT - CDM

## Block Plan (1:500)

Ordnance Survey, (c) Crown Copyright 2015. All rights reserved. Licence number 100022432